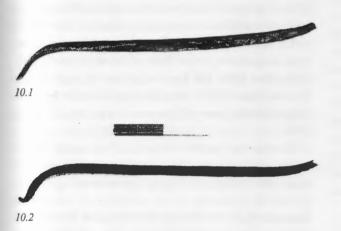

## Edward McEwen

In the excavations carried out in 1993 in Cave 13 in Wadi el-Makkukh near Jericho (Barshad and Shaked, this volume), a burial of a male, wrapped in cloth, was discovered. Several grave goods were found inside and next to the burial bundle; among these were a wooden bow in two parts (Figs. 10.1, 2), and the remains of two arrows (Schick, this volume). A sample of the bow (AA 22234) has been <sup>14</sup>C dated to 5120±50 ybp (uncalibrated) (Jull et al., this volume).

Figs. 10.1, 2. The two parts of the Warrior's bow.

#### DESCRIPTION OF THE BOW

The bow had been broken in antiquity, perhaps ritually 'killed', to ensure its travelling into the afterlife with the warrior. It had been snapped across approximately at its centre (Fig. 10.3). The two pieces could be fitted together perfectly to establish the full length and the recurvature of the centre section (Figs. 10.4, 6). Similar to the other contents of the burial, it had been smeared with red ochre which now colours it.

Measuring along the curvature of the complete bow gave a length of 125.4 cm. Because of some twisting in the limbs, particularly towards Tip A, and the overlapping with rawhide or skin on Tip B, this length is not absolutely precise but gives a fair reflection of the length of the original bow (Fig. 10.5).