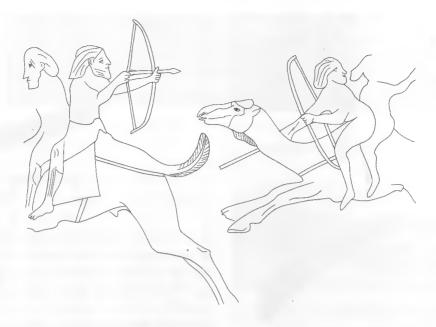

Fig. 10.9. Tip of bow showing remains of skin cover.

in the handle or centre of the bow, an important feature of the el-Makkukh bow (Rausing 1967:20, Figs. 5b, 36, 37). In further references to the type (e.g., Figs. 36 and 37), his examples clearly have a curved centre section. The extreme curvature in the centre of the el-Makkukh bow supports the belief that the bow is of the type depicted on the Predynastic 'Hunters' Palette' (p. 69) from Egypt (Fig. 10.10; Yadin 1963:119). If the brace-height of the bow (the distance between the centre of the bow and the bowstring) is kept low it certainly does resemble this type of bow. However, if the braceheight is increased, the bow more closely resembles the bow type depicted on the Assyrian relief from Nineveh at the British Museum; it is in the hands of Arabs mounted on dromedaries, pursued by Assyrians carrying composite bows (Fig. 10.11; Barnett (n.d.) 109-112). We regard the bow as being generally of the Hunter's Palette type, with the bows held by the Arabs being a variation or subspecies of the same type. The el-Makkukh bow is the earliest actual specimen known to the present writer. Its special cross section, with a rounded back and almost flat belly, may well be unique for this form of bow.

Fig. 10.10. A bowman carrying a bow and three arrows.

Drawing after Hunters' Palette.

Fig. 10.11. Arabs pursued by Assyrian soldiers. Drawing after Ashurbanipal relief, Palace of Nineveh.

It has been noted that permanently curving the tips of the bow towards the archer is far from efficient (Longman and Walrond 1894:31 and Illus. on p. 69). Nonetheless, the type continued in use throughout the history of Ancient Egypt, even into comparatively recent times, in parts of Africa such as Somalia (Grayson 1961). There seems little doubt, therefore, that it could at least hold its own against more sophisticated designs. Many examples of this type, but of later date, have been found in Egyptian tombs, a notable case being the tomb of Tutankhamun, where some fourteen Hunter's Palette type bows of varying sizes were discovered along with twenty-nine angular composite bows (McLeod 1982). It is noteworthy that there are some differences in design between the el-Makkukh bow and the ancient Egyptian specimens. The section of the Egyptian bow is more or less rounded along its entire length and tapers from its centre towards both tips; the el-Makkukh bow has a rounded centre and limbs which flatten and widen out and then taper again in width into narrow rounded tips. The surviving Egyptian bows vary considerably in length – from 67 to 198 cm (McLeod 1982:51). We have no means of knowing if the el-Makkukh bow is typical of its period and area; it may well be that longer and heavier draw-weight bows were also made.