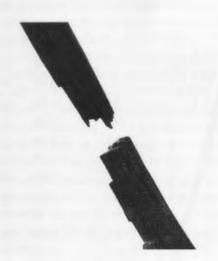

#### DESCRIPTION OF THE BOW

The bow had been broken in antiquity, perhaps ritually 'killed', to ensure its travelling into the afterlife with the warrior. It had been snapped across approximately at its centre (Fig. 10.3). The two pieces could be fitted together perfectly to establish the full length and the recurvature of the centre section (Figs. 10.4, 6). Similar to the other contents of the burial, it had been smeared with red ochre which now colours it.

Fig. 10.3. Snapping point at centre of bow.

The handle or place where the archer grasped the bow when shooting, shows no trace of binding or covering as might have been expected. Rather, it is smooth and polished, perhaps from much use (Fig. 10.6). The centre narrows to give a flattened oval section. This narrowing reduces the tendency the bow would otherwise have had of casting the arrow to one side of the intended target. The limbs of the bow broaden out to a shape rounded on the back of the bow but flattened on the belly; the edges are rounded. The limbs of the bow are at their widest approximately midway between the centre and