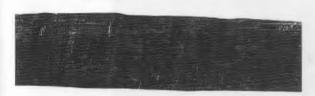

Figs. 10.1, 2. The two parts of the Warrior's bow.

#### DESCRIPTION OF THE BOW

The bow had been broken in antiquity, perhaps ritually 'killed', to ensure its travelling into the afterlife with the warrior. It had been snapped across approximately at its centre (Fig. 10.3). The two pieces could be fitted together perfectly to establish the full length and the recurvature of the centre section (Figs. 10.4, 6). Similar to the other contents of the burial, it had been smeared with red ochre which now colours it.

Measuring along the curvature of the complete bow gave a length of 125.4 cm. Because of some twisting in the limbs, particularly towards Tip A, and the overlapping with rawhide or skin on Tip B, this length is not absolutely precise but gives a fair reflection of the length of the original bow (Fig. 10.5).